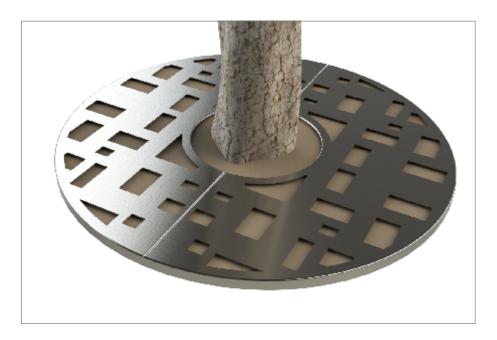

## Tree Grille | ASF Cubes Round Laser Cut Tree Grille Stainless Steel

**Material:** 

ASF Laser cut grilles can be manufactured in stainless steel (grades 304 & 316 available), mild steel or corten steel

Finish:

Stainless Steel finished brush polished. Other Polish finishes or mill finished also available Mild steel grilles are finished galvanised and can be powder coated in any RAL/BS colour if needed Corten steel grilles are left bare metal to passivate to a rust coloured finish

**Dimensions:** 

ASF laser cut grilles are available in sizes from  $\phi$  800mm to  $\phi$  2500mm. Other sizes, rectangular and hexagonal laser cut grilles are also available

**Design Options:** 

ASF laser cut grilles can have design alterations, or be manufactured to a completely bespoke design if required