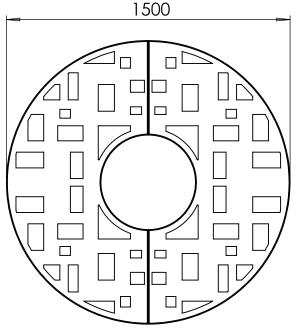

**Dimensions:** 

ASF laser cut grilles are available in sizes from  $\phi$  800mm to  $\phi$  2500mm. Other sizes, rectangular and hexagonal laser cut grilles are also available

**Design Options:** 

ASF laser cut grilles can have design alterations, or be manufactured to a completely bespoke design if required

**Options:** 

ASF laser cut grilles can be manufactured to accept irrigation units, tree guards and uplighters